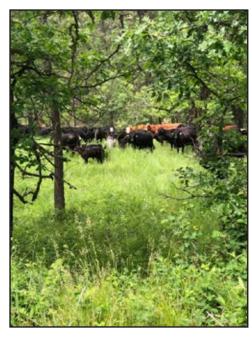

is a smaller sleeping cabin next to main cabin and a 24 by 24 garage with a poured cement floor.

Wildlife include: elk, deer. turkey, mountain lion, and black bear. Current landowner receives a landowner elk tag.