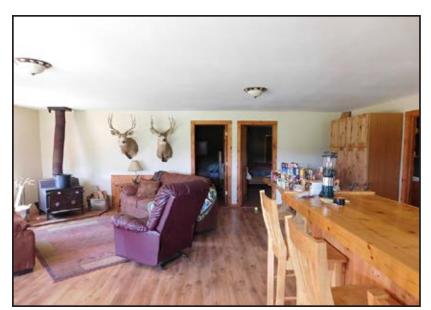

A 1280 sq ft hunting cabin overlooks a mountain meadow. The cabin is off the grid with a spring fed cistern that supplies water to the cabin. The cabin has a large lounge area with kitchen, bathroom with shower, mud room, pantry and two large bedrooms. The cabin has a large deck for relaxing and grilling. Cabin is powered by a propane generator with a 1000 gallon tank and also a gas powered generator. There