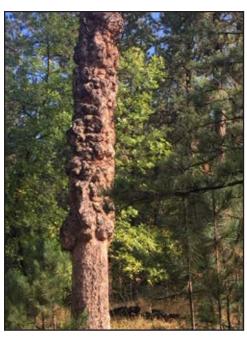

There are three forks of Miller Creek flowing through with about three miles of live water. Pine, aspen, oak, thorn apple, and buck brush along with various rock outcrops make for great scenery and excellent wildlife habitat.