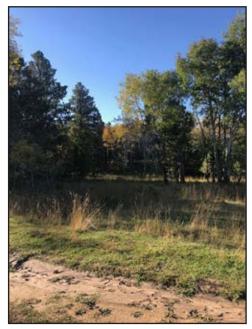

There are three forks of Miller Creek flowing through with about three miles of live water. Pine, aspen, oak, thorn apple, and buck brush along with various rock outcrops make for great scenery and excellent wildlife habitat.

The property consists of 520 acres and adjoins over 2000 acres of Forest Service with limited access from this property and neighboring property owners. The property also adjoins 640 acres of state land.