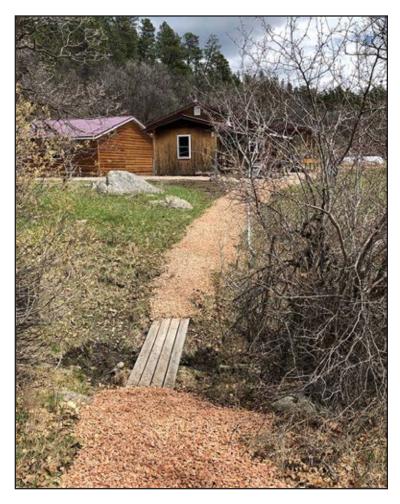

There are three forks of Miller Creek flowing through with about three miles of live water. Pine, aspen, oak, thorn apple, and buck brush along with various rock outcrops make for great scenery and excellent wildlife habitat.

is a smaller sleeping cabin next to main cabin and a 24 by 24 garage with a poured cement floor.

Wildlife include: elk, deer. turkey, mountain lion, and black bear. Current landowner receives a landowner elk tag.