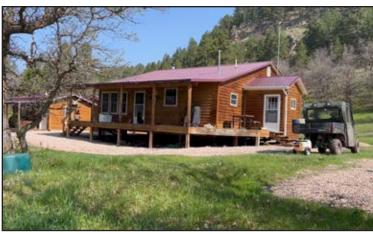

A 1280 sq ft hunting cabin overlooks a mountain meadow. The cabin is off the grid with a spring fed cistern that supplies water to the cabin. The cabin has a large lounge area with kitchen, bathroom with shower, mud room, pantry and two large bedrooms. The cabin has a large deck for relaxing and grilling. Cabin is powered by a propane generator with a 1000 gallon tank and also a gas powered generator. There

is a smaller sleeping cabin next to main cabin and a 24 by 24 garage with a poured cement floor.

Wildlife include: elk, deer. turkey, mountain lion, and black bear. Current landowner receives a landowner elk tag.