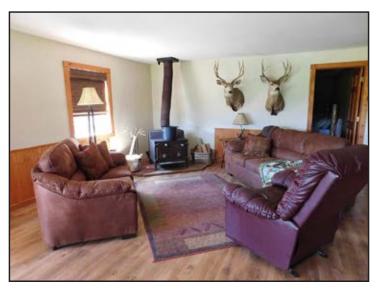

A 1280 sq ft hunting cabin overlooks a mountain meadow. The cabin is off the grid with a spring fed cistern that supplies water to the cabin. The cabin has a large lounge area with kitchen, bathroom with shower, mud room, pantry and two large bedrooms. The cabin has a large deck for relaxing and grilling. Cabin is powered by a propane generator with a 1000 gallon tank and also a gas powered generator. There