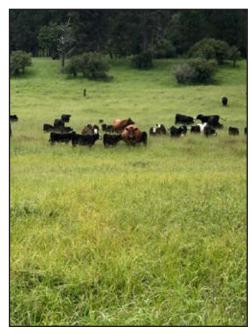

is a smaller sleeping cabin next to main cabin and a 24 by 24 garage with a poured cement floor.

Wildlife include: elk, deer. turkey, mountain lion, and black bear. Current landowner receives a landowner elk tag.