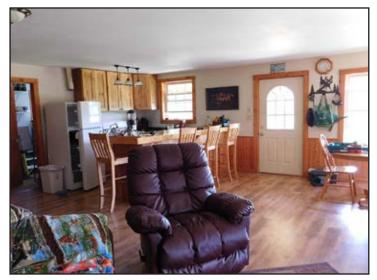

A 1280 sq ft hunting cabin overlooks a mountain meadow. The cabin is off the grid with a spring fed cistern that supplies water to the cabin. The cabin has a large lounge area with kitchen, bathroom with shower, mud room, pantry and two large bedrooms. The cabin has a large deck for relaxing and grilling. Cabin is powered by a propane generator with a 1000 gallon tank and also a gas powered generator. There