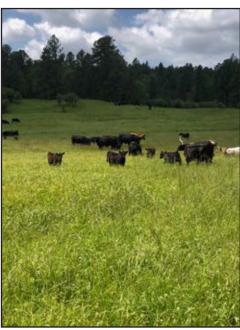

There are three forks of Miller Creek flowing through with about three miles of live water. Pine, aspen, oak, thorn apple, and buck brush along with various rock outcrops make for great scenery and excellent wildlife habitat.

is a smaller sleeping cabin next to main cabin and a 24 by 24 garage with a poured cement floor.

Wildlife include: elk, deer. turkey, mountain lion, and black bear. Current landowner receives a landowner elk tag.