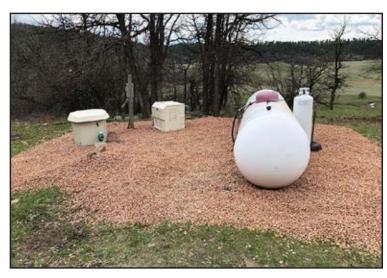

A 1280 sq ft hunting cabin overlooks a mountain meadow. The cabin is off the grid with a spring fed cistern that supplies water to the cabin. The cabin has a large lounge area with kitchen, bathroom with shower, mud room, pantry and two large bedrooms. The cabin has a large deck for relaxing and grilling. Cabin is powered by a propane generator with a 1000 gallon tank and also a gas powered generator. There