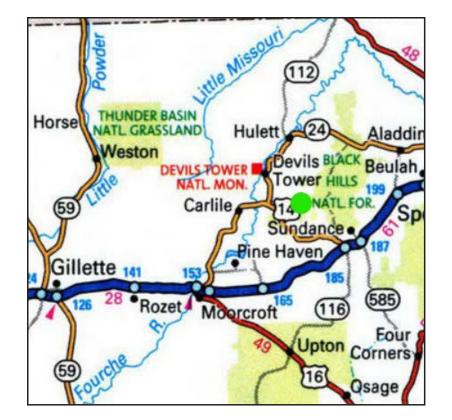

Bearlodge Hideout is a mountain property situated in the Bearlodge Mountains of the Black Hills. Located near Devils Tower in Crook County, Wyoming, 13 miles on Lytle Creek Road, this property is a rare gem.