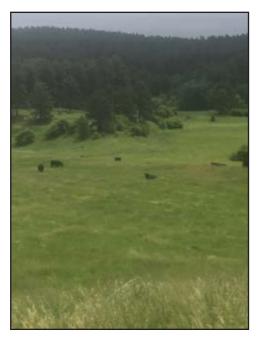

There are three forks of Miller Creek flowing through with about three miles of live water. Pine, aspen, oak, thorn apple, and buck brush along with various rock outcrops make for great scenery and excellent wildlife habitat.

is a smaller sleeping cabin next to main cabin and a 24 by 24 garage with a poured cement floor.

Wildlife include: elk, deer. turkey, mountain lion, and black bear. Current landowner receives a landowner elk tag.