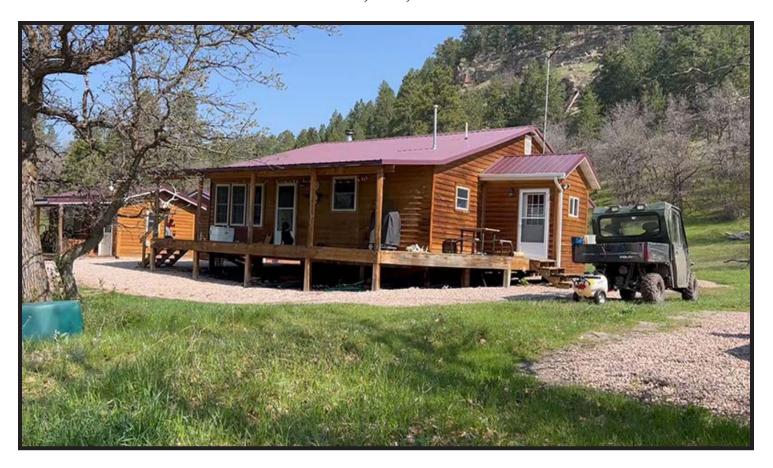

A 1280 sq ft hunting cabin overlooks a mountain meadow. The cabin is off the grid with a spring fed cistern that supplies water to the cabin. The cabin has a large lounge area with kitchen, bathroom with shower, mud room, pantry and two large bedrooms. The cabin has a large deck for relaxing and grilling. Cabin is powered by a propane generator with a 1000 gallon tank and also a gas powered generator. There

is a smaller sleeping cabin next to main cabin and a 24 by 24 garage with a poured cement floor.

Wildlife include: elk, deer. turkey, mountain lion, and black bear. Current landowner receives a landowner elk tag.