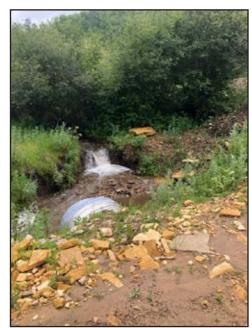

There are three forks of Miller Creek flowing through with about three miles of live water. Pine, aspen, oak, thorn apple, and buck brush along with various rock outcrops make for great scenery and excellent wildlife habitat.