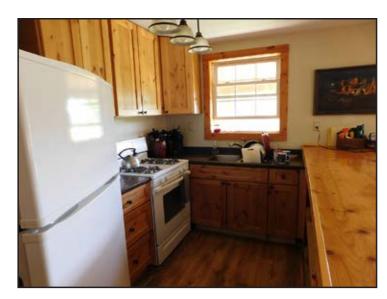

A 1280 sq ft hunting cabin overlooks a mountain meadow. The cabin is off the grid with a spring fed cistern that supplies water to the cabin. The cabin has a large lounge area with kitchen, bathroom with shower, mud room, pantry and two large bedrooms. The cabin has a large deck for relaxing and grilling. Cabin is powered by a propane generator with a 1000 gallon tank and also a gas powered generator. There