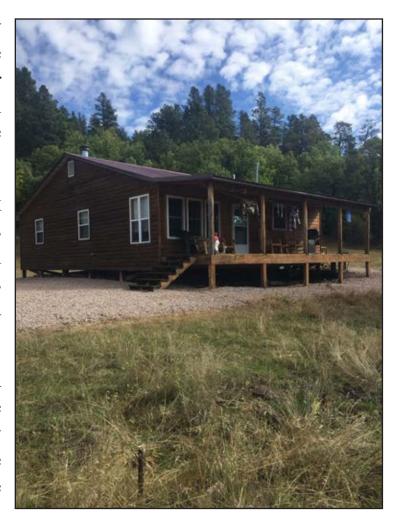

A 1280 sq ft hunting cabin overlooks a mountain meadow. The cabin is off the grid with a spring fed cistern that supplies water to the cabin. The cabin has a large lounge area with kitchen, bathroom with shower, mud room, pantry and two large bedrooms. The cabin has a large deck for relaxing and grilling. Cabin is powered by a propane generator with a 1000 gallon tank and also a gas powered generator. There

is a smaller sleeping cabin next to main cabin and a 24 by 24 garage with a poured cement floor.

Wildlife include: elk, deer. turkey, mountain lion, and black bear. Current landowner receives a landowner elk tag.