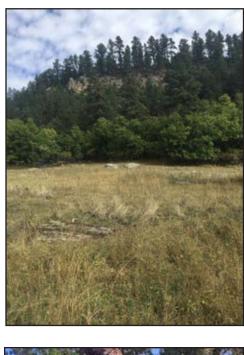

There are three forks of Miller Creek flowing through with about three miles of live water. Pine, aspen, oak, thorn apple, and buck brush along with various rock outcrops make for great scenery and excellent wildlife habitat.

The property consists of 520 acres and adjoins over 2000 acres of Forest Service with limited access from this property and neighboring property owners. The property also adjoins 640 acres of state land.