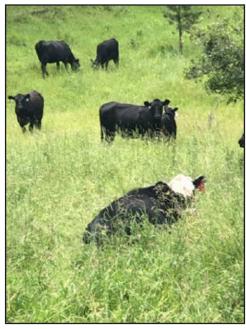

There are three forks of Miller Creek flowing through with about three miles of live water. Pine, aspen, oak, thorn apple, and buck brush along with various rock outcrops make for great scenery and excellent wildlife habitat.

is a smaller sleeping cabin next to main cabin and a 24 by 24 garage with a poured cement floor.

Wildlife include: elk, deer. turkey, mountain lion, and black bear. Current landowner receives a landowner elk tag.